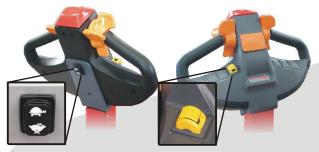

# PLI6/63 T

LIFTING HEIGHT UP TO 6.300 MM

Fast-slow gear selector / Cold store -30°C

Roller to control the descending speed of the Forks