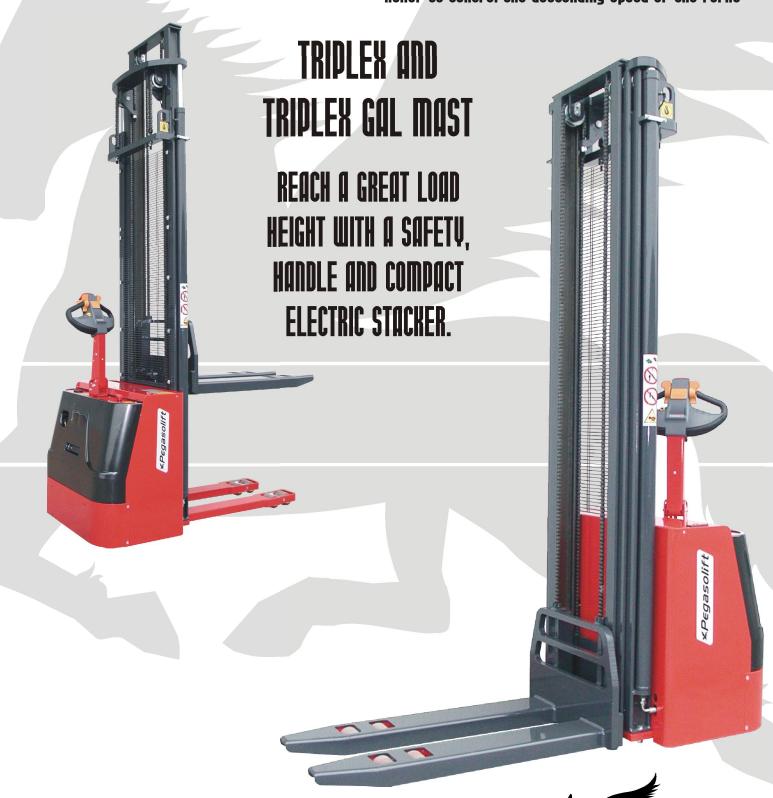

### SERIE PL16/63 T

AVAILABLE ALSO TRIPLEX GAL MAST WITH INITIAL FORKS LIFTING KEEPING THE MAST COMPLETELY LOWERED.

Via del Lavoro 14 - 37047 San Bonifacio (Verona - Italy) Tel. (0039) 045/7665570 - Fax: (0039) 045/7665698 www.pegaśolift.com